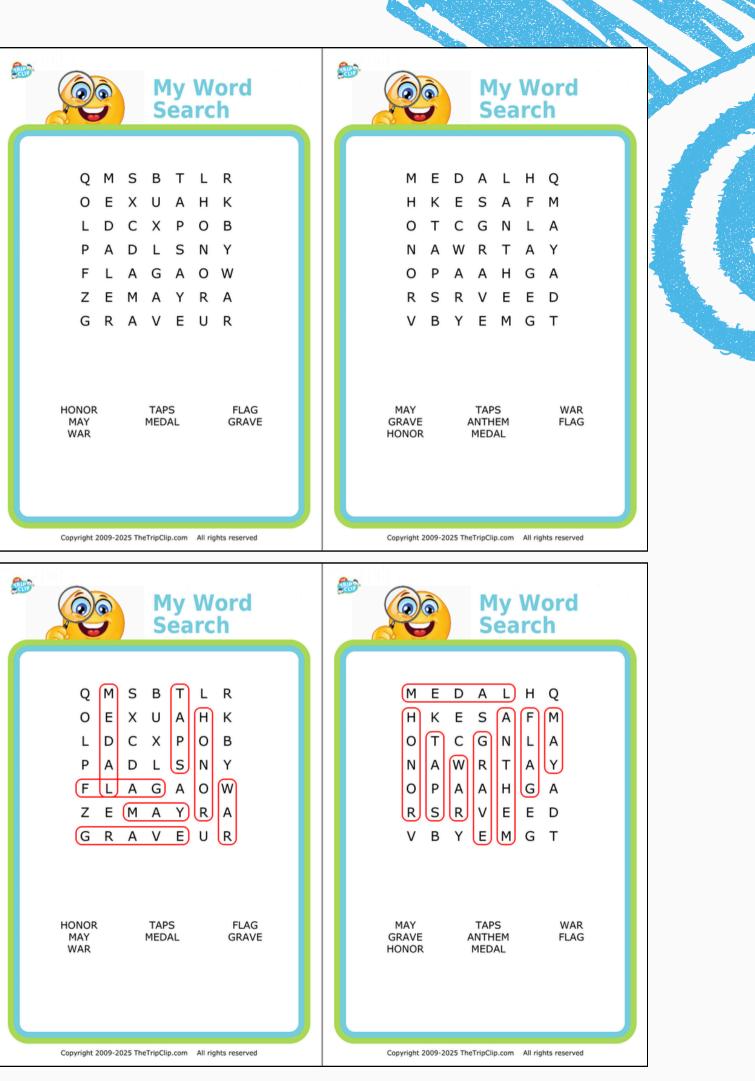

### **Learning from Games**

**Memorial Day** 

HONOR MAY WAR TAPS MEDAL

FLAG GRAVE

### WHAT'S INCLUDED

- 30 easy (7x7) word search puzzles using Memorial Day themed words
- There are no backwards or diagonal words
- Each puzzle prints on a half sheet of paper
- The back half of the packet includes an answer key